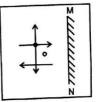

#### Answer Figures / उत्तर आकृतियाँ

15) If a mirror is placed on the line MN, then which of the answer figures is the right image of the given figure? यदि एक दर्पण को MN रेखा पर रखा जाये तो दी गई उत्तर आकृतियों में से कौन-सी आकृति प्रश्न आकृति की सही प्रतिबिम्ब होगी?

#### Question Figure / प्रश्न आकृति