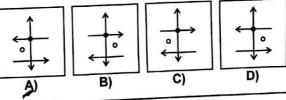

A) 201

**B**) 145

C) 415

D)451

14) From the given answer figures, select the one in which the question figure is hidden / embedded.

दी गई उत्तर आकृतियों में से उस उत्तर आकृति को चुनिए जिसमें प्रश्न आकृति निहित है।

#### Question Figure / प्रश्न आकृति