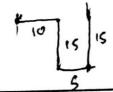

वह अपने बांए मुड़ कर 15m चलता है। इस समय वह किस

- A) South
- B) West
- दक्षिण

दिशा में मुख करके खड़ा है?

पश्चिम

- C) North
- D) East
- उत्तर

- पूर्व
- Find the number of triangles in the adjoining figure. संलग्न आकृति में त्रिभुजों की संख्या ज्ञात कीजिए