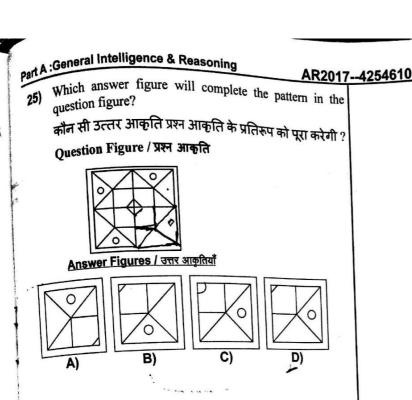

| 0      | 1    | 2            | 3      | 4 |
| 0 | A      | R    | В            | C      | E |
| 1 | T      | H    | S            | E      | R |
| 2 | R      | E    | H            | D      | S |
| 3 | S      | D    | T            | 0      | C |
| 4 | É      | В    | 0            | R      | A |

|   | M<br>3 | (atr<br>गट्य | ix -<br>ह - | П |   |
|---|--------|--------------|-------------|---|---|
|   | 5      | 6            | 7           | 8 | 9 |
| 5 | K      | P            | I           | L | M |
| 6 | X      | W            | Z           | M | G |
| 7 | F      | I            | K           | X | P |
| 8 | G      | N            | F           | L | W |
| 9 | N      | P            | X           | Z | L |

**A)** 89, 13, 03, 01

B) 98, 13, 30, 10

C) 89, 31, 30, 01

**D)** 98, 13, 33, 04



fb.com/sscfoxuum

# For More like and share our Page

भाग क : सामान्य बुद्धिमत्ता एवं तक्राः।



# Part B: Numerical Aptitude

# भाग ख : संख्यात्मक अभिरुचि

P invests ₹9100 for 3 months, Q invests ₹6825 for 2 months and R ₹8190 for 5 months in a business. If the total profit amounts to ₹ 4158, how much profit should Q किसी कारोबार में P 3 माह के लिए ₹9100, Q 2 माह के लिए ₹6825 और R 5 माह के लिए ₹8190 का निवेश करता है। यदि कुल लाभ की राशि ₹4158 है तो Q को कितना लाभ मिलना चाहिए?

A)₹ 346.50

B)₹ 693

C)₹ 682.50

D)₹ 1386

27) A contractor has the target of completing a work in 40 days. He employed 20 persons who completed (1/4) of the work in 10 days and left. The number of persons he has to employ to finish the remaining part as per target is: एक ठेकेदार का लक्ष्य 40 दिन में काम पूरा करने