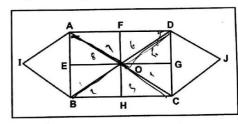

rom the given responses. दिए गए विकल्पों में से लुप्त संख्या ज्ञात कीजिए।

8 2 2 2 3 8 128 68 60

A) 13

**B)** 17

C) 15

**D)** 19



A man facing south turns to his left and walk 10m,then he turns to his right and walk 15m, again he turns to his left and walk 5m and then he turns to his left and walk 15m. In which direction he is facing now? एक व्यक्ति दक्षिण दिशा की ओर मुख करके खड़ा है, वह अपने बांए मुझ कर 10m चलता है फिर अपने दांए मुझ कर 15m चलता है, फिर वह अपने बांए मुझ कर 5m चलता है और फिर

वह अपने बांए मुड़ कर 15m चलता है। इस समय वह किस

- A) South
- B) West
- दक्षिण

दिशा में मुख करके खड़ा है?

पश्चिम

- C) North
- D) East
- उत्तर

- पूर्व
- Find the number of triangles in the adjoining figure. संलग्न आकृति में त्रिभुजों की संख्या ज्ञात कीजिए

#### Question Figure / प्रश्न आकृति



A) 16

**B)** 20

C) 18

**D).**14

#### **Question Nos.8 to 11** प्रश्न संख्या 8 से 11 तक

Directions / निर्देश: Select the related word / letters / number from the given alternatives.

दिए गए विकल्पों में से सम्बन्धित शब्द / अक्षरों / संख्या को *चुनिए*।

- 8:512::9:?
  - A) 728
- **B)** 729
- C) 781
- D) 792
- ADIP: DGLS:: BEJQ:?
  - A) FINU
- **B)**EJQU
- C) EHMT
- D) CGLS
- 10) AUTHOR : PEN :: DOCTOR : \_\_\_\_
  - लेखक : पेन :: डॉक्टर : \_\_
  - A) HOSPITAL
- B) DISPENSARY
- अस्पताल
- औषधालय
- C) STETHOSCOPE
- D) WARD
- स्टेथिस्कोप
- वार्ड

A) DRAOB: BROAD

C) CHART: TRACH

B) SINGLE : ELGNIS

D) WOMEN: WOMAN

One or two statements are given followed by two Conclusions / Assumptions, I and II. You have to consider the statement to be true, even if it seems to be at variance from com