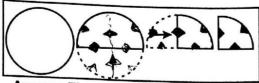

वह अपने बांए मुड़ कर 15m चलता है। इस समय वह किस

- A) South
- B) West
- दक्षिण

दिशा में मुख करके खड़ा है?

पश्चिम

- C) North
- D) East
- उत्तर

- पूर्व
- Find the number of triangles in the adjoining figure. संलग्न आकृति में त्रिभुजों की संख्या ज्ञात कीजिए

#### Question Figure / प्रश्न आकृति

A) 16

**B)** 20

C) 18

**D).**14