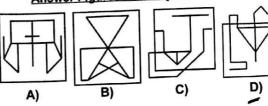

#### Answer Figures / उत्तर आकृतियाँ

15) If a mirror is placed on the line MN, then which of the answer figures is the right image of the given figure? यदि एक दर्पण को MN रेखा पर रखा जाये तो दी गई उत्तर आकृतियों में से कौन-सी आकृति प्रश्न आकृति की सही प्रतिबिम्ब होगी?