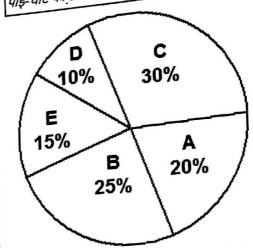

## Question Nos.39 to 40 प्रश्न संख्या 39 से 40 तक

Directions / निर्देश: The pie- diagram shows the expenditure incurred on the printing of a book by a expenditure mounted on the planting of a book by a publisher, under various heads. Study the pie-diagram and answer the questions.

निम्नलिखित पाई-चार्ट में प्रकाशक द्वारा पुस्तक के मुद्रण पर विभिन्न शीर्षों के अंतर्गत किए गए खर्च को दर्शाया गया है

पाई-चार्ट का अध्ययन करके प्रश्नों का उत्तर दें।

If the expenditure incurred on the printing under head A is ₹5000/-. Then the sum of expenditure incurred under head B and D is: यदि A शीर्ष के अधीन मुद्रण पर ₹5000/- का व्यय किया गया

है, तो शीर्ष B और D के अधीन खर्च की गई राशि का योग क्या

होगा?

B)₹ 7850

A)₹ 5780 C)₹ 8750

D)₹ 8570

The two expenditures, which together will form an angle 40) of 1080 at the centre are:

कौन-से दो व्यय मिलकर केंद्र में 108º का कोण बनाएंगे?

- A) A & D
- B) D & E
- C) A & E
- D) B & E
- A two wheeler depreciates at 20 % of its value every year. If present value of the same be ₹90000, its depreciated value would be ₹36864 after:

एक दुपहिया का प्रति वर्ष 20% मूल्य हास हो जाता है। यदि उसका वर्तमान मूल्य ₹90000 है तो उसका मूल्य हासित मूल्य ₹36864 कितने वर्ष बाद होगा ?